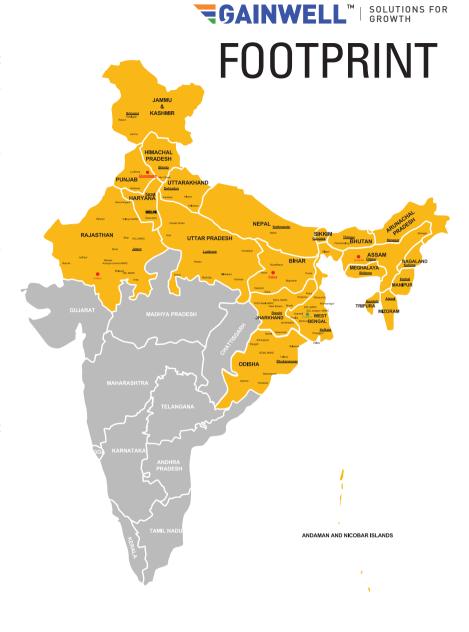

Gainwell<sup>TM</sup> is spread across four territories with a footprint that spans over 80 branches, area offices, retail outlets, workshops and rental outlets. Gainwell<sup>TM</sup> footprints and other Caterpillar authorised network ensures that we are able to serve our customers anywhere in the country.